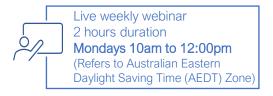

## 'LIVE' LEARNING SCHEDULE

The 360 degree learning experience has participants undertaking a range of live, scheduled and self-learning activities. In this program, live webinars are hosted every week of term. Participants can attend these live sessions or enjoy a recorded version if they are unable to attend.